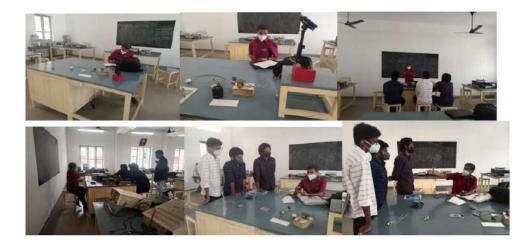

#### Course code: DMCK/ SFPHY /AD 34/2021

An add-on course was conducted by the PG Department of Physics Deva Matha College Kuravilangad from 13-28 January 2022 on the topic "Troubleshooting and maintenance of electronic equipment". The resource person Sri. Anish Kumar (Asst. Professor Dept. Of Electronics, K.E College Mannanam) gave practical and theory sessions. Theory classes are given through Google classroom and practical class is given in our department lab. 16 students from our I PG completed this course. An examination is done after the course and the certificates are distributed.