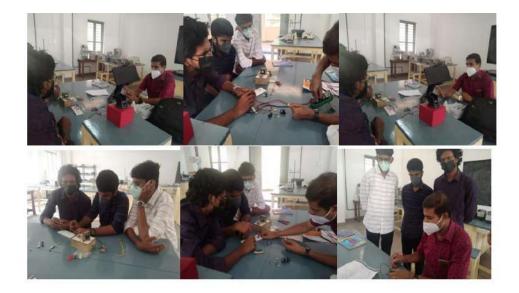

#### Course code: DMCK/ SFPHY /AD 34/2021

An add-on course was conducted by the PG Department of Physics Deva Matha College Kuravilangad from 13-28 January 2022 on the topic "Troubleshooting and maintenance of electronic equipment". The resource person Sri. Anish Kumar (Asst. Professor Dept. Of Electronics, K.E College Mannanam) gave practical and theory sessions. Theory classes are given through Google classroom and practical class is given in our department lab. 16 students from our I PG completed this course. An examination is done after the course and the certificates are distributed.